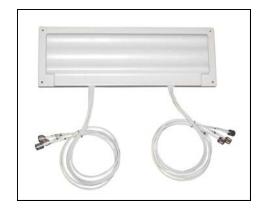

## TerraWave Solutions® 802.11n 2.4/5 GHz 6/7 dBi MIMO Patch Antenna with RPSMA Plug Connectors

TerraWave's new dual band 2.4/5 GHz multiple-input and multiple-output (MIMO) patch antenna is designed to operate with many manufacturers' enterprise-class 802.11n MIMO access points (APs). This antenna features three integrated 2.4 GHz patch—antennas and three integrated 5 GHz patch antennas in one enclosure, making it an ideal and aesthetically pleasing antenna to support demanding indoor or outdoor applications in next generation IEEE 802.11n—wireless communication systems. Includes TerraWave's Universal Articulating Mount for an easy and flexible wall/mast mount installation. Every TerraWave antenna is covered by the Company's two-year TerraNet warranty program. Visit www.terrawave.com for additional information.

| Specifications              |                               |
|-----------------------------|-------------------------------|
| Model                       | M6060070MP13620               |
| Frequency Range             | 2400 ~ 2500 / 5100 ~ 5850 MHz |
| Bandwidth                   | 100 / 750 MHz                 |
| Gain                        | 6 dBi / 7 dBi                 |
| Vertical Beamwidth          | 72° / 60°                     |
| Horizontal Beamwidth        | 82° / 75°                     |
| Front-to-back Ratio         | ≥ 18 dB                       |
| VSWR                        | ≤ 1.5 / ≤ 2.0                 |
| Nominal Impedance           | 50 Ohms                       |
| Polarization                | Vertical                      |
| Max Power                   | 50 Watts                      |
| Connector                   | RPSMA Plugs with 36" Pigtails |
| Dimensions                  | 17.5" x 6.1" x 1.0"           |
| Weight                      | 1.9 lbs                       |
| Operating Temperature Range | -22°F to +158°F               |
| Mounting Style              | Wall Mount / Mast Mount       |