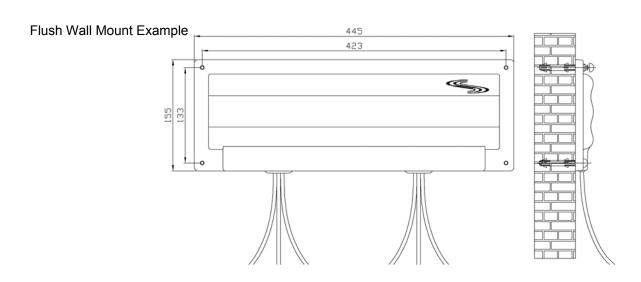

## TerraWave Solutions® 802.11n 2.4/5 GHz 6/7 dBi MIMO Patch Antenna with RPSMA Plug Connectors Mounting Options for M6060070P13620