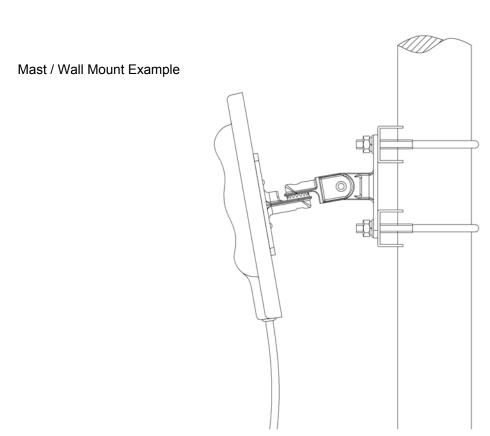

## TerraWave Solutions® 802.11n 2.4/5 GHz 6/7 dBi MIMO Patch Antenna with RPSMA Plug Connectors

TerraWave's new dual band 2.4/5 GHz multiple-input and multiple-output (MIMO) patch antenna is designed to operate with many manufacturers' enterprise-class 802.11n MIMO access points (APs). This antenna features three integrated 2.4 GHz patch—antennas and three integrated 5 GHz patch antennas in one enclosure, making it an ideal and aesthetically pleasing antenna to support demanding indoor or outdoor applications in next generation IEEE 802.11n—wireless communication systems. Includes TerraWave's Universal Articulating Mount for an easy and flexible wall/mast mount installation. Every TerraWave antenna is covered by the Company's two-year TerraNet warranty program. Visit www.terrawave.com for additional information.

## TerraWave Solutions® 802.11n 2.4/5 GHz 6/7 dBi MIMO Patch Antenna with RPSMA Plug Connectors Mounting Options for M6060070P13620