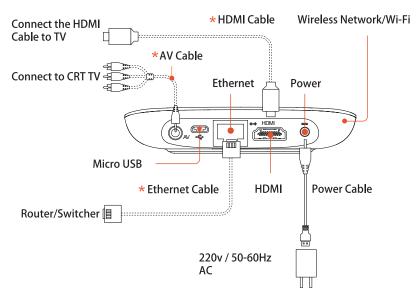

## Installation

01

Connect To TV SunTV Box exports both HDMI and AV signals. For better TV exoerience, HDMI is highly recommended

- 02 Connect to Network SunTV Box supports ethernet and wireless network. For ethernet connection please connect the ethernet cable to the
  - SunTV Box 1st; for wireless network can be setup after power up the SunTV Box

#### 03 Startup SunTV Box will startup automatically after plugin the power cable