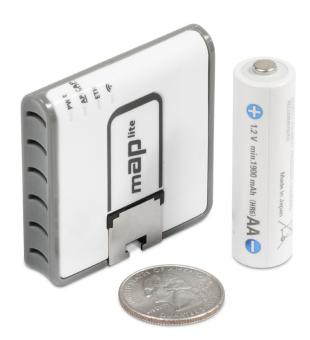

## mAP lite

The mAP lite is our smallest wireless access point. It is barely larger than a matchbox, we even had to use a special Ethernet port to match it's slim profile.

You can carry it anywhere: use as a travel router to extend that hotel internet to all your devices, or as a client device to improve your laptop signal range, the tiny mAP lite will be always with you.