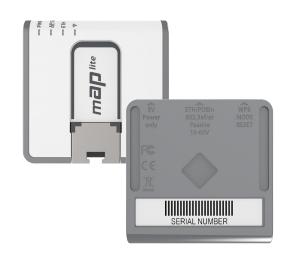

## Specifications

| Product code            | RBmAPL-2nD                                                     |
|-------------------------|----------------------------------------------------------------|
| CPU                     | QCA9533                                                        |
| CPU nominal frequency   | 650 MHz                                                        |
| CPU core count          | 1                                                              |
| Size of RAM             | 64 MB                                                          |
| 10/100 Ethernet ports   | 1                                                              |
| Wireless                | 2.4 GHz 802.11b/g/n, dual-chain                                |
| Wireless regulations    | Specific frequency range can be limited by country regulations |
| PoE in                  | Passive and 802.3af/at (+4,5/-7,8 or +3,6/-1,2)                |
| Supported input voltage | 5 V (USB); 10 - 60 V (PoE in - 802.3af/at or passive)          |
| Dimensions              | 48 × 49 × 11 mm                                                |
| License level           | 4                                                              |
| Operating System        | RouterOS                                                       |
| Max Power consumption   | 3.5 W                                                          |