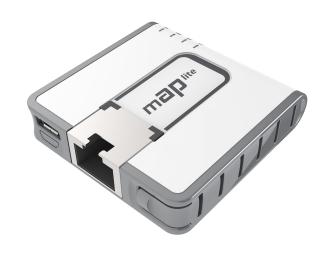

## mAP lite

The mAP lite is our smallest wireless access point. It is barely larger than a matchbox, we even had to use a special Ethernet port to match it's slim profile.

You can carry it anywhere: use as a travel router to extend that hotel internet to all your devices, or as a client device to improve your laptop signal range, the tiny mAP lite will be always with you.

It can also serve as a simple configuration tool for your servers, if there is no ethernet on your mobile device.

The mAP lite is a dual chain 802.11 b/g/n device and operates in 2 GHz.

mAP lite 1